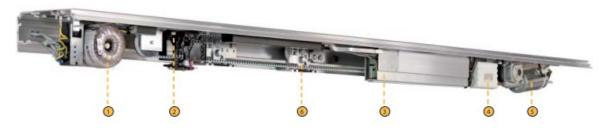

#### AUTOMATIC SLIDING DOOR SYSTEM

Accessibility, with diverse functions and an elegant design – we all expect this from automatic sliding doors.

They create convenient access points with maximum safety standards. GEZE sliding door systems are extremely narrow.

Despite this, the door drives are quite a force and move large and heavy sliding doors.

The result is discreet and sophisticated sliding door systems made of glass, for example for elegant foyers.

Our programme also includes real power packages and especially economical solutions.