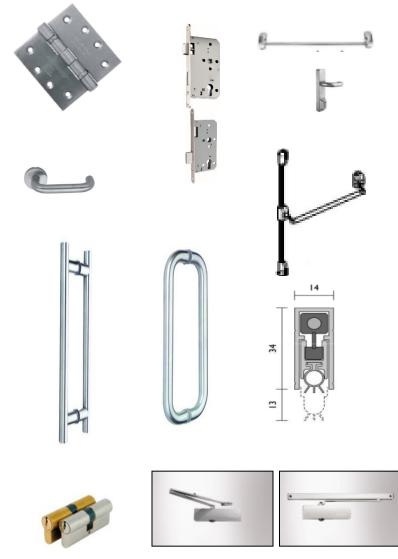

#### ARCHITECTURAL HARDWARE

A door without the right hardware is merely a plank of wood. The necessary **hinges**, **door closers, handles, locks, drop seals and accessories**, when installed, provide the true functionality of assembly, operation, security and convenience to a door.

We offer wide range of high quality branded Door hardware suitable for Metal and Wooden Doors.

These hardware is tested and certified and suitable for Fire Rated Doors