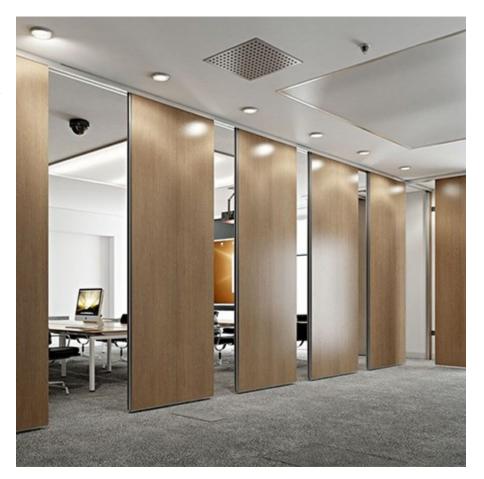

#### ACOUSTIC MOVABLE WALLS

We offer **Acoustic Movable Wall Partition** System which help to overcome noise, space and privacy related problem.

Individual panels help to make most space Comes with top and bottom seals for easy movement Boasts sturdy contraction with aluminum frame High durability for long life

Helps to live a noise free life

Available with different styles and designs