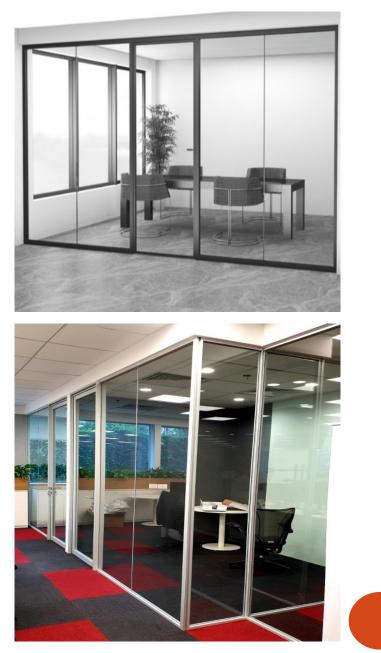

### DEMOUNTABLE GLASS PARTITION

- Compatible to glass thickness : 10mm & 12mm clear. Single Glazed Partition height can be considered up to 3000 mm
- All exposed aluminum sections are Anodized and come in 6063 with T5 Grade. Shades : Silver Anodized / Mid Night
- •Door frames: Doors can be mounted either on Hinges, patch systems or Pivot doors for frameless glass doors
- •Stile doors also can be incorporated. Sound insulation capacity: 32 DB to 34 DB

Images are for reference only...