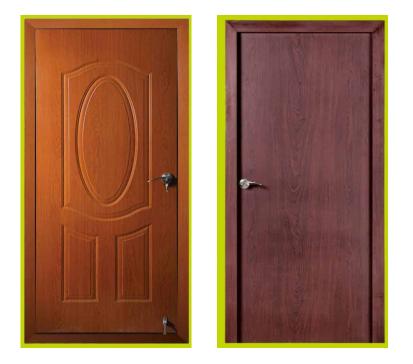

# **RESIDENTIAL DOORS**

- Wooden Finish Metal Doors for residential projects
- Elegant doors with strength of steel and finish of wood
- Affordable products with options for wide variety of customizations
- Fire resistant doors that are termite and weather proof and provide greater security
- Touch, feel and knock properties are same as those of wooden door
- Embossed designs come with decorative wood grain finish. Embossed wood grain finish offer architects the freedom to design interiors without disadvantage associated with wood.