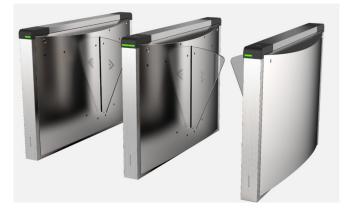

#### BOOM BARRIERS AND TURNSTILE

High Quality Boom Barrier To Block Vehicle Traffic. Typically The Tip Of The Barrier Arm Rises To Allow Entry Or Exit Access. From Airports To Office Buildings, and Parking Ramps Barrier Gates Efficiently Manage Vehicle Traffic.

Hikvision Turnstiles integrate not only with face recognition terminals, but also offer users advanced access control functions and multiple combinations of authentication methods.