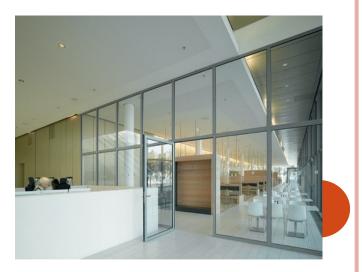

### GLAZED FIRE DOORS AND PARTITIONS

HORMANN

Hormann glazed fire door and partitions are fully compliant to the Indian standard for integrity and insulation as per IS 3614 and IS 16947: 2019 and in fact exceeds the insulation criteria of 20 minutes per NBC 2016.

They find application in *building entrances, lift lobbies, server* rooms, and corridors

Tested and certified to comply with the Indian Standard (IS 3614) and International standards (BS 476) these doors are factoryfinished in polyester powder coated and offered in a wide range of finishes