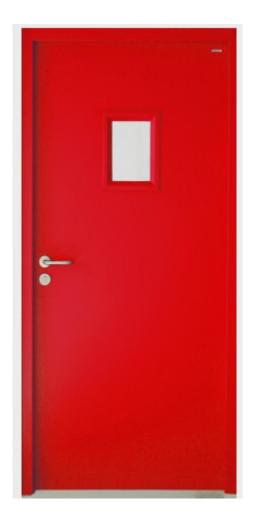

## METAL FIRE RATED DOORS

- Fire Doors are an integral part of any building.
- As per NBC Fire Doors are mandatory in certain application areas to help avoid spread of fire and thus save lives and property.
- Doors are tested in CBRI as per IS 3614 for stability and integrity.
- Fire Doors are designed to compartmentalize and contain the spread of fire meeting the most stringent requirements of life safety in commercial and industrial establishments.
- Tested and certified to comply with highest Indian, British available with fire rating for 60, 120 minutes.
- Nowadays there is extensive use of HMPS Doors as well in factory buildings as it gives dutiful and beautiful feel to the project.
- Available in Powder coated & wooden finish...