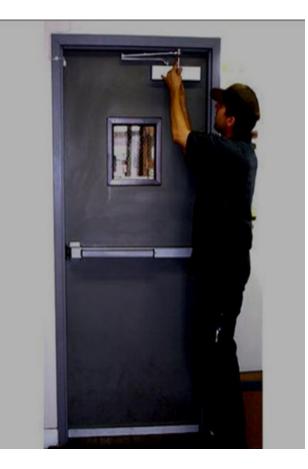

## METAL FIRE RATED DOORS

- Fire Doors are an integral part of any building.
- As per NBC Fire Doors are mandatory in certain application areas to help avoid spread of fire and thus save lives and property.
- Doors are tested in CBRI as per IS 3614 for stability and integrity.
- Fire Doors are designed to compartmentalize and contain the spread of fire meeting the most stringent requirements of life safety in commercial and industrial establishments.
- Tested and certified to comply with highest Indian, British available with fire rating for 60, 120 minutes.
- Nowadays there is extensive use of HMPS Doors as well in factory buildings as it gives dutiful and beautiful feel to the project.
- Available in Powder coated & wooden finish...

## STANDARD SIZE DOOR

Choose from a pre-selected range of standard doors and receive your high performance Hormann doors faster than ever before

- Faster delivery
- Door and hardware based on application as a complete package
- Easy to handle, store and install
- Choice of RAL colors
- 100% tested and complaint fire door as per NBC 2016
- 5 years warranty against manufacturing defects