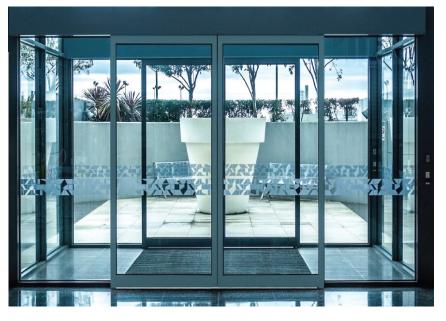

#### AUTOMATIC FIRE RATED SLIDING DOORS

#### FSD 120

Sliding fire doors are not only made for your easy movement in daily life but to provide security in the times of fire emergencies. It uses internationally recognized fire ratings to ensure the safety.

#### ADVANTAGE HORMANN FSD 120

- 120 minute comprehensive fire-protection.
- First in class with fire rated operator.
- Tested and certified as an assembly of door.
- Assessment report for side partitions unlimited widths.
- Extremely bespoke interlayered glass with advanced glass and gel.
- Enduring transparency and stability.
- Excellent for both fire and sound protection.
- Satisfies the highest criteria of impact safety.
- Local manufacturing and assembly of system for faster deliveries.
- Tested and certified as an assembly by the best in class manufacturers.
- Available both in insulated and un-insulated option from a single source for various applications as per NBC.

#### Applications

- Fire rated compartments
- Lift lobbies
- Office entrance
- Cafeteria
- Refuge areas

#### Features

- Type tested for 120 minutes fire rating
- Fire rated operator from dormakaba
- Available with side partition
- Insulated & Un-insulated system
- Robust design structural elegance
- Multiple glass thickness of 8, 10, 11 & 12 mm