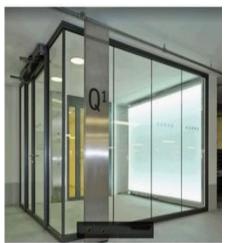

#### AUTOMATIC FIRE RATED SLIDING DOORS

#### FSD 120

Sliding fire doors are not only made for your easy movement in daily life but to provide security in the times of fire emergencies. It uses internationally recognized fire ratings to ensure the safety.

#### ADVANTAGE HORMANN FSD 120

- 120 minute comprehensive fire-protection.
- First in class with fire rated operator.
- Tested and certified as an assembly of door.
- Assessment report for side partitions unlimited widths.
- Extremely bespoke interlayered glass with advanced glass and gel.
- Enduring transparency and stability.
- Excellent for both fire and sound protection.
- Satisfies the highest criteria of impact safety.
- Local manufacturing and assembly of system for faster deliveries.
- Tested and certified as an assembly by the best in class manufacturers.
- Available both in insulated and un-insulated option from a single source for various applications as per NBC.