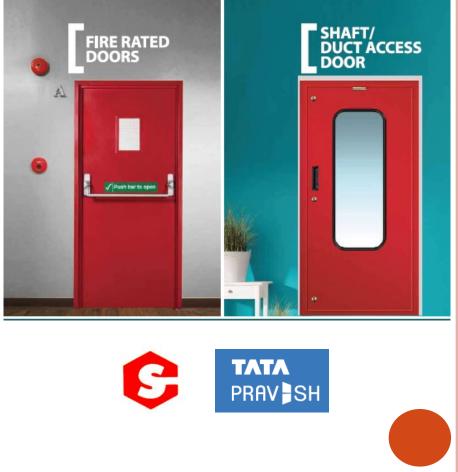

## METAL FIRE RATED DOORS

- Fire Doors are an integral part of any building.
- As per NBC Fire Doors are mandatory in certain application areas to help avoid spread of fire and thus save lives and property.
- Doors are tested in CBRI as per IS 3614 for stability and integrity.
- Fire Doors are designed to compartmentalize and contain the spread of fire meeting the most stringent requirements of life safety in commercial and industrial establishments.
- Tested and certified to comply with highest Indian, British available with fire rating for 60, 120 minutes.
- Nowadays there is extensive use of HMPS Doors as well in factory buildings as it gives dutiful and beautiful feel to the project.
- Available in Powder coated & wooden finish...