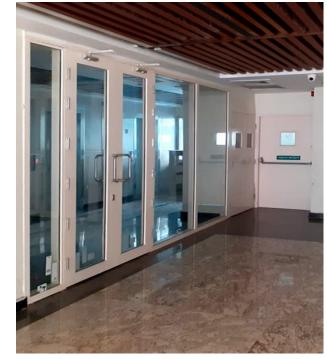

### GLAZED FIRE DOORS AND PARTITIONS

HORMANN

Hormann glazed fire door and partitions are fully compliant to the Indian standard for integrity and insulation as per IS 3614 and IS 16947: 2019 and in fact exceeds the insulation criteria of 20 minutes per NBC 2016.

They find application in *building entrances, lift lobbies, server* rooms, and corridors

Tested and certified to comply with the Indian Standard (IS 3614) and International standards (BS 476) these doors are factoryfinished in polyester powder coated and offered in a wide range of finishes