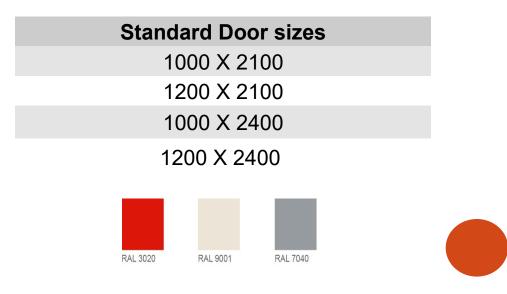

## STANDARD SIZE DOOR

Choose from a pre-selected range of standard doors and receive your high performance Hormann doors faster than ever before

- Faster delivery
- Door and hardware based on application as a complete package
- Easy to handle, store and install
- Choice of RAL colors
- 100% tested and complaint fire door as per NBC 2016
- 5 years warranty against manufacturing defects